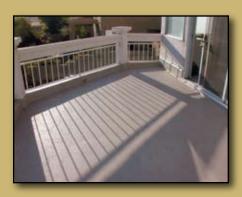

## Design

DeckShield<sup>™</sup> was specifically designed for residential exterior walkways, patios, decks, balconies, stairways, around swimming pools, hot tubs, and locker rooms. DeckShield™ is designed to withstand the heavy foot traffic at hotels, motels, hospitals, and many other commercial applications. DeckShield™ will also fully adhere to plywood, concrete, and most rigid surfaces.

DeckShield™ is so versatile that it conforms beautifully to almost any architectural design.

Doorways and railings are welcomed by the DeckShield™ system. The system also has many prefabricated flashings to make your deck look more professional and reduce installer error.