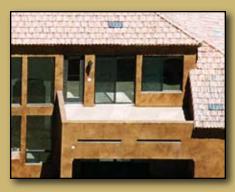

## Design

DeckShield<sup>™</sup> was specifically designed for residential exterior walkways, patios, decks, balconies, stairways, around swimming pools, hot tubs, and locker rooms. DeckShield™ is designed to withstand the heavy foot traffic at hotels, motels, hospitals, and many other commercial applications. DeckShield™ will also fully adhere to plywood, concrete, and most rigid surfaces.

DeckShield™ is so versatile that it conforms beautifully to almost any architectural design.

Doorways and railings are welcomed by the DeckShield™ system. The system also has many prefabricated flashings to make your deck look more professional and reduce installer error.